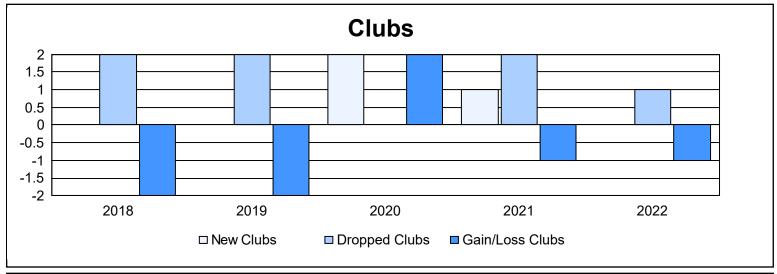

District 20 N As of June 2022 Cumulative

| Year      | New<br>Clubs | Dropped<br>Clubs | Gain/<br>Loss<br>Clubs | New<br>Members | Charter<br>Members | Reinstate<br>Members | Transfer<br>Members | Total<br>Member<br>Added | Total<br>Members<br>Dropped | Gain/<br>Loss<br>Members |
|-----------|--------------|------------------|------------------------|----------------|--------------------|----------------------|---------------------|--------------------------|-----------------------------|--------------------------|
| 2017-2018 | 0            | 2                | -2                     | 119            | 3                  | 12                   | 5                   | 139                      | 230                         | -91                      |
| 2018-2019 | 0            | 2                | -2                     | 99             | 0                  | 6                    | 11                  | 116                      | 147                         | -31                      |
| 2019-2020 | 2            | 0                | 2                      | 71             | 60                 | 8                    | 6                   | 145                      | 120                         | 25                       |
| 2020-2021 | 1            | 2                | -1                     | 102            | 29                 | 14                   | 6                   | 151                      | 167                         | -16                      |
| 2021-2022 | 0            | 1                | -1                     | 126            | 1                  | 8                    | 8                   | 143                      | 157                         | -14                      |
| Average   | 1            | 1                | -1                     | 103            | 19                 | 10                   | 7                   | 139                      | 164                         | -25                      |